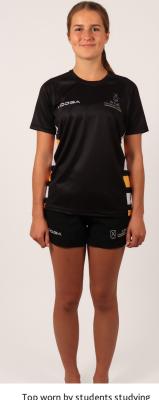

## WINTER GREYS

**SUMMER GREYS** 

PE UNIFORM

WINTER

SUMMER

Uniform for sports teams are available Top worn by students studying Sports Science from the School Shop. Please enquire when sports teams are confirmed.