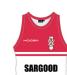

|          |
| Hoodie                           |     |          |
| Scarf                            |     |          |
| Tights/leggings                  |     |          |

Appointments for uniform fittings are essential; please book online.

See our website for uniform and grooming guidelines.





# GIRLS' SCHOOL UNIFORM





## WINTER GREYS

**SUMMER GREYS** 

PE UNIFORM

WINTER



SUMMER









Uniform for sports teams are available Top worn by students studying Sports Science from the School Shop. Please enquire when sports teams are confirmed.

worn on

























Please check the washing instructions for each item of uniform as instructions differ depending on the item. Following the instructions will assist with the wear of the uniform.

**GIRLS' SHOES** 





















HOUSE TOPS