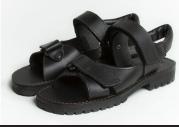

worn on

Please check the washing instructions for each item of uniform as instructions differ depending on the item. Following the instructions will assist with the wear of the uniform.

**GIRLS' SHOES** 