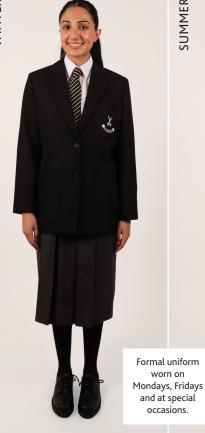

## WINTER GREYS

**SUMMER GREYS** 

PE UNIFORM

WINTER

SUMMER

Uniform for sports teams are available Top worn by students studying Sports Science from the School Shop. Please enquire when sports teams are confirmed.

worn on

Please check the washing instructions for each item of uniform as instructions differ depending on the item. Following the instructions will assist with the wear of the uniform.

**GIRLS' SHOES** 